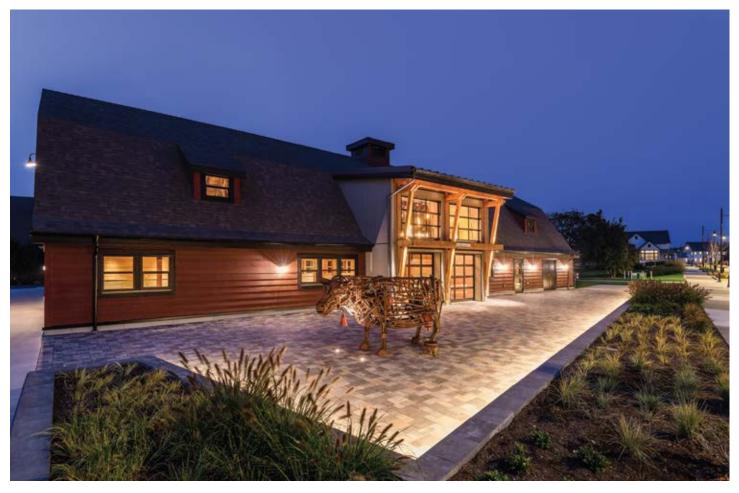

### WELCOME TO THE RED BARN

The Red Barn at Southlands Tsawwassen is the perfect indoor and outdoor venue for your wedding or event. In the heart of Market Square, the Red Barn maintains much of its historic original character. The barn offers a warm and social hub and has been designed to host community and private events, and winter farmers' markets. There is also a well-equipped kitchen offering a large variety of cooking equipment.

### IDEALLY LOCATED

This unique barn is located in the new Southlands development across the street from Boundary Bay regional park and Centennial Beach. It sits within a community of 530 acres of both urban and rural land. Southlands Tsawwassen is just 30km from Vancouver International Airport, making it accessible for a variety of guests.

### GALLERY

Part of the original dairy farm at Southlands, this historic barn's original character and patina has been refreshed and repurposed to create a modern gathering place.