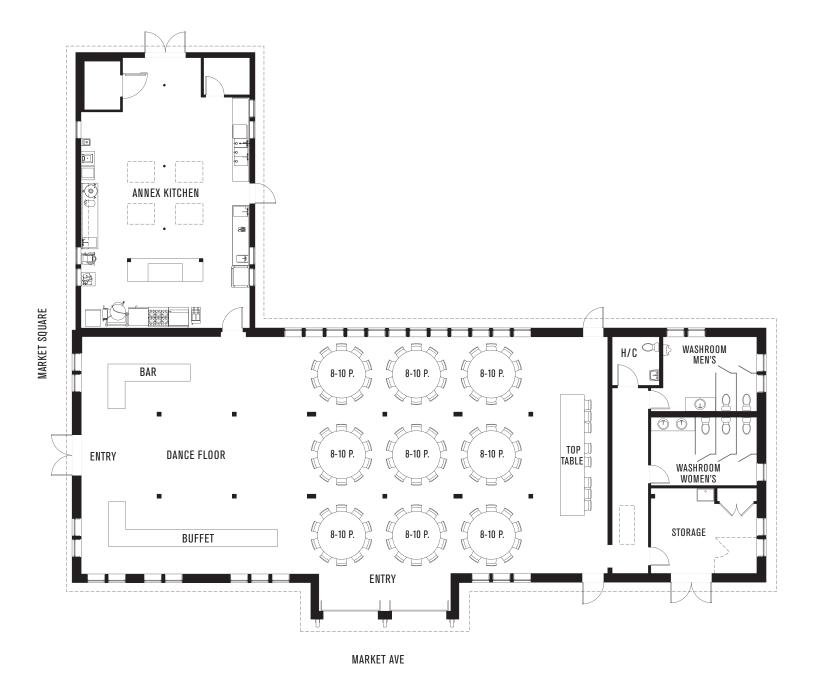

### **RED BARN** LAYOUT EXAMPLE

VENUE CAPACITY UP TO 100 GUESTS Event space 2,304 SF Kitchen 897 SF