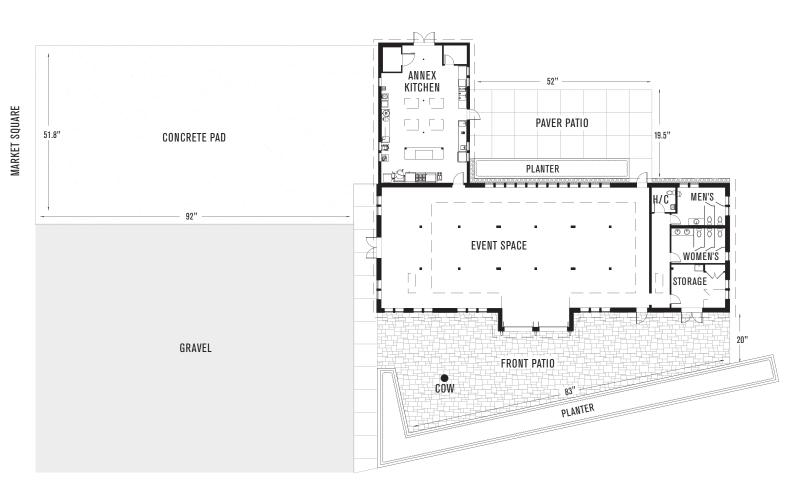

maintains much of its historic original character. The barn offers a warm and social hub and has been designed to host community and private events, and winter farmers' markets. There is also a well-equipped kitchen offering a large variety of cooking equipment.



### IDEALLY LOCATED

This unique barn is located in the new Southlands development across the street from Boundary Bay regional park and Centennial Beach. It sits within a community of 530 acres of both urban and rural land. Southlands Tsawwassen is just 30km from Vancouver International Airport, making it accessible for a variety of guests.



**RED BARN** 

| VENUE CAPACITY | 160 GUESTS |
|----------------|------------|
| EVENT SPACE    | 2,304 SF   |
| KITCHEN        | 897 SF     |







### **RED BARN & SURROUNDING AREA**



MARKET AVE





### **RED BARN** LAYOUT EXAMPLE

VENUE CAPACITY UP TO 100 GUESTS Event space 2,304 SF Kitchen 897 SF



## **RED BARN PRICING STRUCTURE** (SUBJECT TO AVAILABILITY)

| ITEM                                         | TERM                                                                                                                                            | COST (EXCLUDES GST)                           |
|----------------------------------------------|-------------------------------------------------------------------------------------------------------------------------------------------------|-----------------------------------------------|
| Wedding Package                              | Red Barn access from 12pm day prior to wedding<br>1 full day rental 9-11pm<br>Red