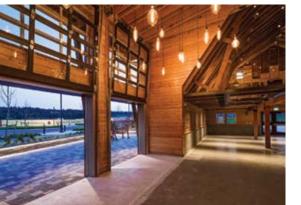

### WELCOME TO THE RED BARN

The Red Barn at Southlands Tsawwassen is the perfect indoor and outdoor venue for your wedding or event. In the heart of Market Square, the Red Barn maintains much of its historic original character. The barn offers a warm and social hub and has been designed to host community and private events, and winter farmers' markets. There is also a well-equipped kitchen offering a large variety of cooking equipment.

### GALLERY

Part of the original dairy farm at Southlands, this historic barn's original character and patina has been refreshed and repurposed to create a modern gathering place.