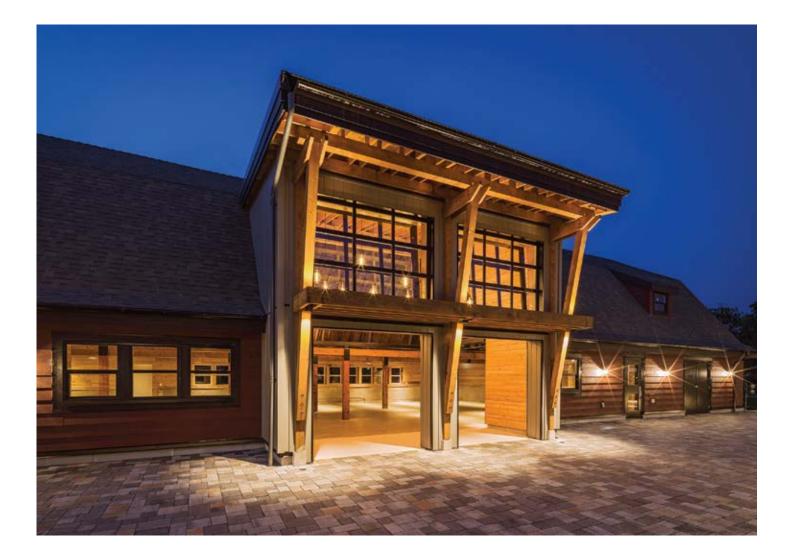

### WELCOME TO THE RED BARN

The Red Barn at Southlands Tsawwassen is the perfect indoor and outdoor venue for your wedding or event. In the heart of Market Square, the Red Barn maintains much of its historic original character. The barn offers a warm and social hub and has been designed to host community and private events, and winter farmers' markets. There is also a well-equipped kitchen offering a large variety of cooking equipment.

### GALLERY

Part of the original dairy farm at Southlands, this historic barn's original character and patina has been refreshed and repurposed to create a modern gathering place.