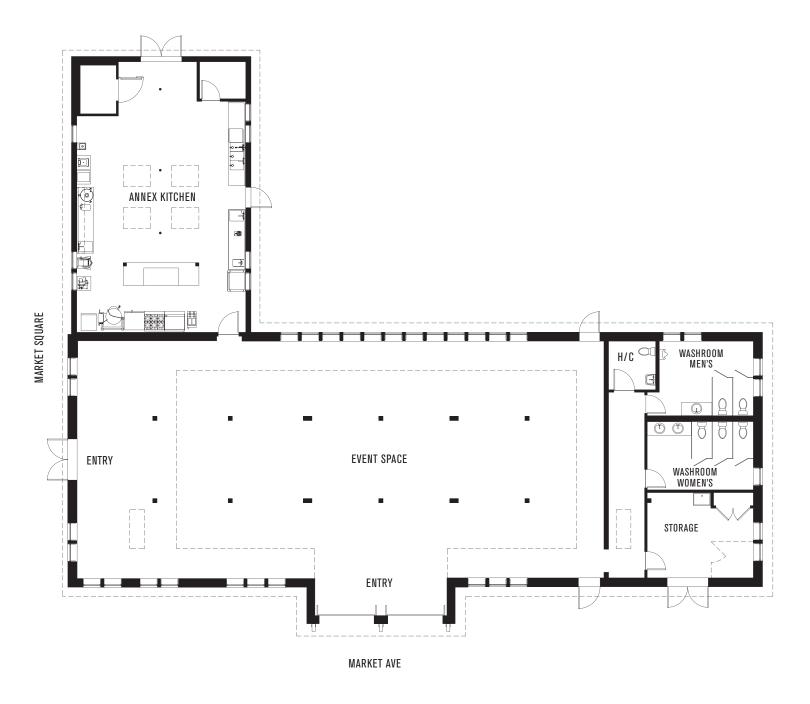

**RED BARN** 

| VENUE CAPACITY | 160 GUESTS |
|----------------|------------|
| EVENT SPACE    | 2,304 SF   |
| KITCHEN        | 897 SF     |

### **RED BARN** LAYOUT EXAMPLE

VENUE CAPACITY UP TO 100 GUESTS Event space 2,304 SF Kitchen 897 SF