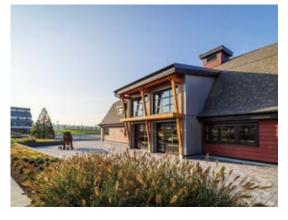

### WELCOME TO THE RED BARN

The Red Barn at Southlands Tsawwassen is the perfect indoor and outdoor venue for your wedding or event. In the heart of Market Square, the Red Barn maintains much of its historic original character. The barn offers a warm and social hub and has been designed to host community and private events, and winter farmers' markets. There is also a well-equipped kitchen offering a large variety of cooking equipment.

### GALLERY

Part of the original dairy farm at Southlands, this historic barn's original character and patina has been refreshed and repurposed to create a modern gathering place.